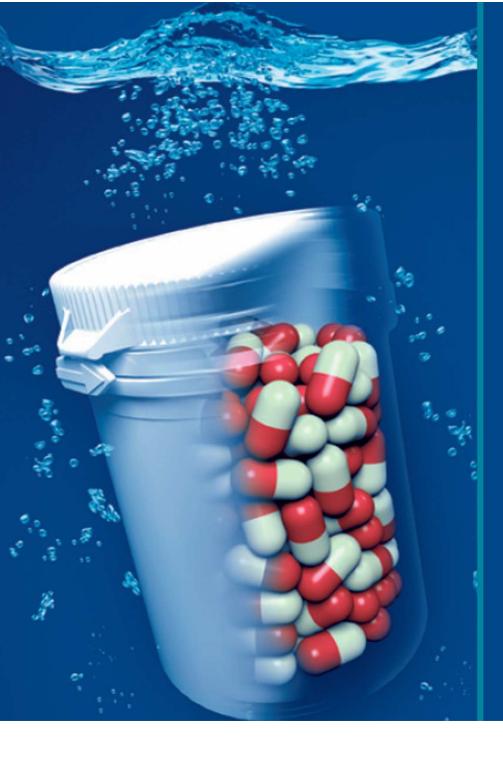

# What makes Securibox® special?

- 100 % waterproof also after first opening
- High material thickness no breakage, safety
- Easy tear off opening temper evidence
- Easy opening and closing of lid snap on
- Easily recognizable closure (click noise)
- Enhancement of customer brand identity
- Easy filling
- High flexibility pills, powder, liquid, cream, lotion
- Combination with dispenser refilling system