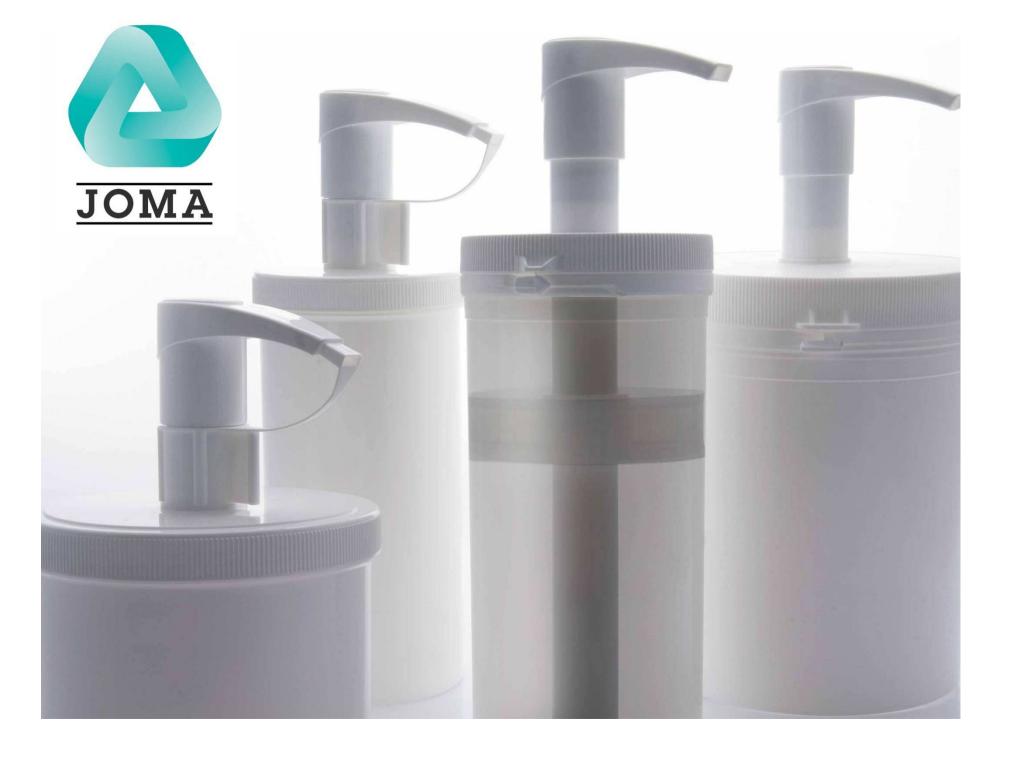

#### Comprehensive System

Containers made of PE and PP from 17 ml to 1.8 expandable through a wide range of accessorie

# What makes SB Dispenser special?

- Airless Dispenser reusable system
- Follower plate completly empty container
- Spring outside the transportation pipe
- Transport clip for save transport
- Customer loyalty refilling system through multiple usage of high quality dispenser