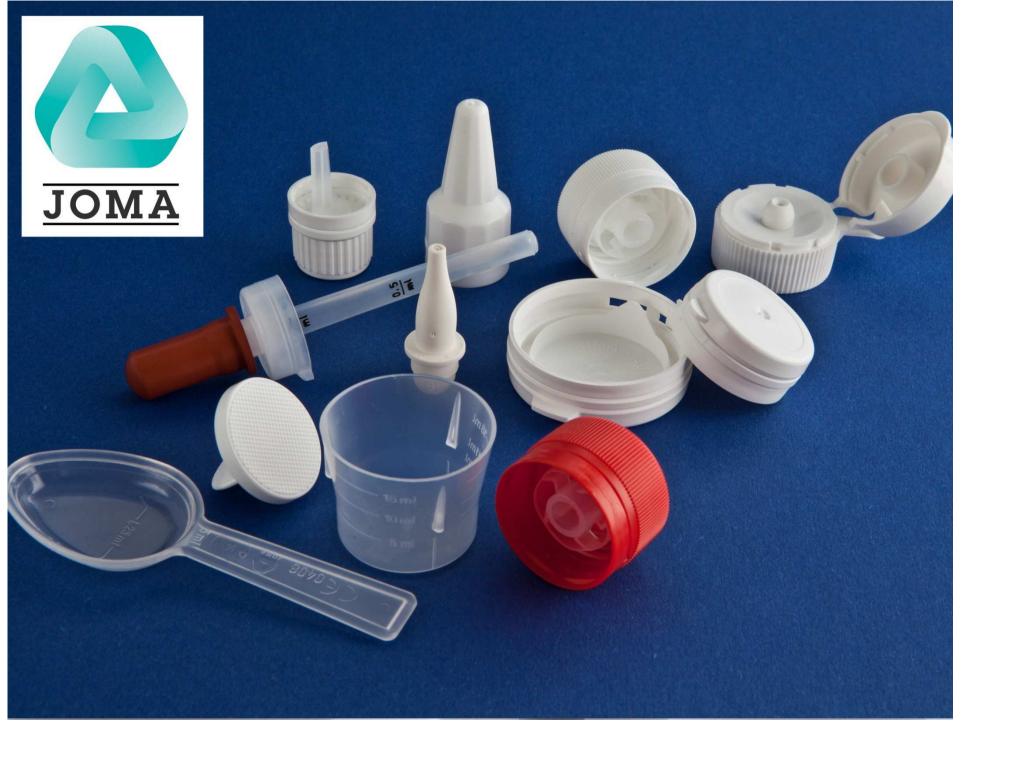

#### Comprehensive System

Containers made of PE and PP from 17 ml to 1.8 expandable through a wide range of accessorie

#### Versatility

Suitable for tablets, capsules, powders, creams

#### Easy Filling

Wide mouth for fast and easy filling